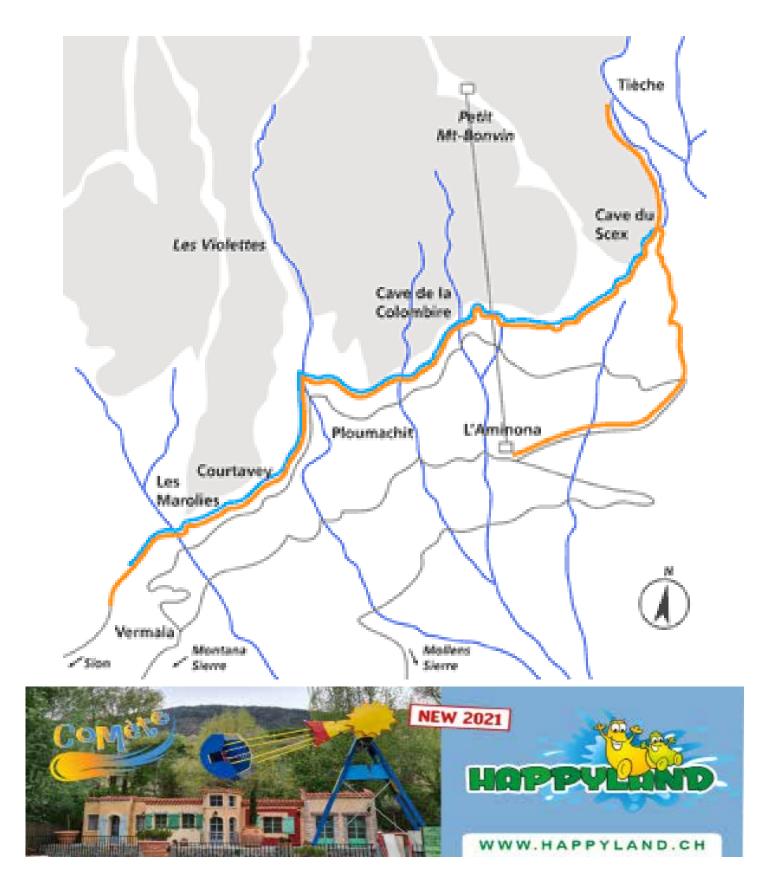

**Total length :** 8 km without the return trip.

Altitude : Between 1950 and 1500 metres.

**Route time :** Approximately 4.5 hours including the return trip.

**Location :** Crans-Montana, les Violettes and Aminona to the right of the Rhône. A panoramic trail with spectacular views over the Valaisan Alps and the 4000 metre peaks of the Val d'Anniviers (Weisshorn, Zinalrothorn et Obergabelhorn). From the point at which the bisse takes water one can even spot the Cervin (Matterhorn) and the Dent d'Hérens as well as the Arête des 4 Ânes and the Dent Blanche.

## Departure

From the Violettes car park in Montana, take the Barzettes road on foot and after 300 metres on your left you can join the path of the bisse (direction Plumachit).

## Itinerary

The first hour of the walk is quite a steep climb along the bisse. If you prefer to avoid this climb, you can drive a little further and begin your walk higher up. To do so, take the road to the left of the Violettes car park towards Plumachit as far as Pra Baron. From here you can join the bisse on foot. For good walkers, who begin the walk at the Violettes car park, there is an alternative when you are retracing your steps on the return trip. At the Caves du Scex, make your way through the meadows to reach Aminona and from there take the free shuttle bus to the Violettes car park (check the timetable beforehand!).