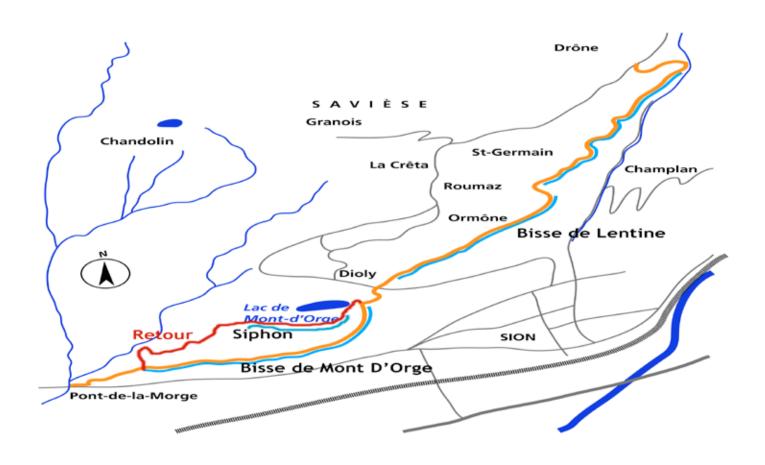

## Bisse de Mont d'Orge

## Bisse de Mont d'Orge

Built in the last decade of the nineteenth century, this bisse can be walked in a loop with the Bisse Siphon

**Total length:** 3 km.

**Altitude:** Between 550 and 650 metres.

**Route time :** Approximately 2 hours in a loop with the Bisse Siphon.

## **Departure**

From the car park located next to the Mont d'Orge lake, follow a steep path to the south leading to Sion (chemin de Mont d'Orge). Follow the trail, which is covered in concrete to the start of the bisse on your right.

## **Itinerary**

To complete the loop with the Bisse Siphon, after 45 minutes of walking you reach a tarmac road. Take this road, which is closed to traffic, and walk up to the foot of the hill. After this long climb, you will reach the upper limit of the vineyards. Follow an agricultural road to the east for about 50 metres along an abandoned reservoir. Continue along the path which crosses the vineyards joining the bisse which starts in the rock facade. This bisse is entirely channeled through pipes. Follow the bisse to the point of departure.