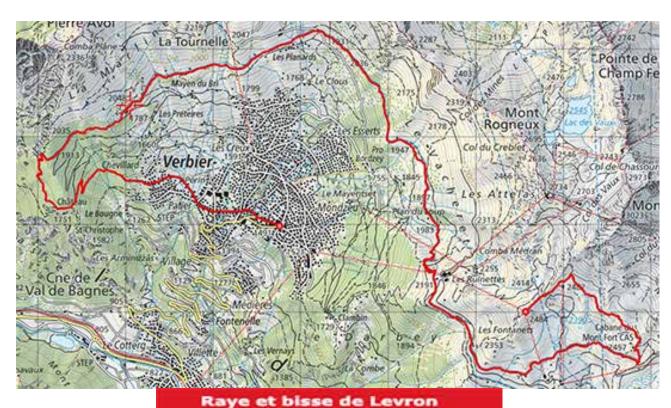

## Raye des Verbierins and Bisse de Levron

These two bisses run one after the other. Built in the middle of the 16th century. A rarity for bisses of this altitude, they are entirely in water.

**Total length:** Approximately 138 km as far as Verbier for the return trip.

Altitude: Between 2400 and 1500 metres.

**Route time :** 5 hours (if you go as far as Verbier on foot). **Location :** Verbier - Mont Fort, in the Val de Bagnes.

**Difficulty:** No particular difficulty, the trail takes in the heights of Verbier to the Levron gulf.

## **Departure**

From Verbier, take the gondola to the top of the Ruinettes. Then take the Chaux Express gondola and disembark at the intermediate station. Follow the steep path north-east on a ridge. At the foot of the ridge you will reach a three-way intersection. Take the road ascending across the pastures to the east to reach the south-facing rubble slope. From here join the summit of the La Chaux 2 ski-lift. Follow the trail across rubble and sediment in the direction of the Cabane de Mont Fort. Do not follow the path to Mont Fort et Col des Gentianes. The trail follows the south-facing slope at its base.

## **Itinerary**

Below the Mont Fort hut, you join the Raye des Verbiérins, follow it until it joins the bisse de Levron a little before the Ruinettes. You can continue to follow the bisse below the Ruinettes station until the fall of the bisse and reach Verbier on foot.