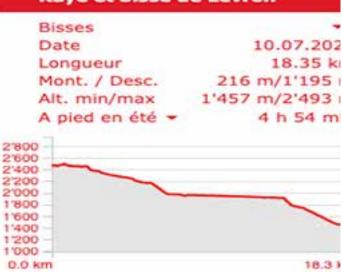

## Raye des Verbierins and Bisse de Levron

These two bisses run one after the other. Built in the middle of the 16th century. A rarity for bisses of this altitude, they are entirely in water.

**Total length:** Approximately 138 km as far as Verbier for the return trip.

Altitude: Between 2400 and 1500 metres.

**Route time :** 5 hours (if you go as far as Verbier on foot). **Location :** Verbier - Mont Fort, in the Val de Bagnes.

**Difficulty:** No particular difficulty, the trail takes in the heights of Verbier to the Levron gulf.