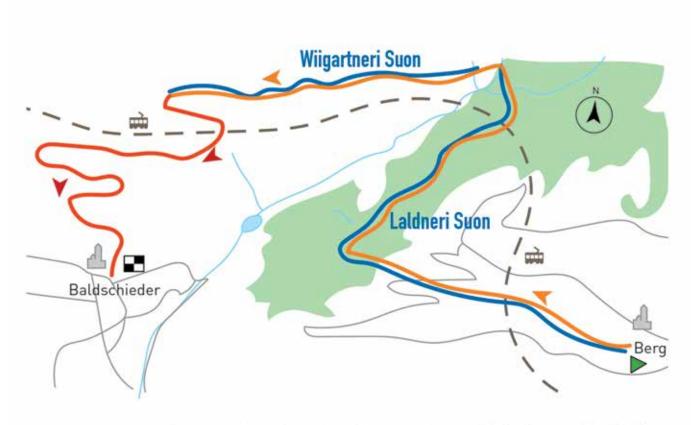

## Ladneri et Wiigartneri Suon

These two bisses are walked in a loop. The Ladneri dates from the very beginning of the fourteenth ventury and the Wiigartneri from the end of the same century. Both contain water and are still used to irrigate agricultural land, as well as to maintain a green belt along the BLS train line. The source of the Wiigartenri has been abandoned and it is fed by a pipe..

## **Departure & Itinerary**

From Viège take a bus towards Eggerberg and get out at the stop marked «Berg». Climb for about 50 metres to reach the Bisse de Laldneri and follow it to the point at which it takes water. Cross the Baldchiederbach by a bridge and continue the trail to the Bisse de Wiigartneri. This bisse starts at an intersection (towards Ausserberg, Hohtenn). You set off on the flat towards the valley floor (don't follow sign-posts for Ausserberg). Follow the bisse as far as a forest road above the BLS train line. Follow the road to Baldschieder and from there continue to Viège (Visp) either on foot (30 minutes) or by bus.

Good walkers can go towards Ausserberg, Hohtenn (five hours walk) and return by bus (Ausserberg) or by train (Hohtenn) to Brig and Visp (Viège).

A varied and shady trail on the southern slope of the Lötschberg with meadows rich in the magnificent flora characteristic of such an arid region.