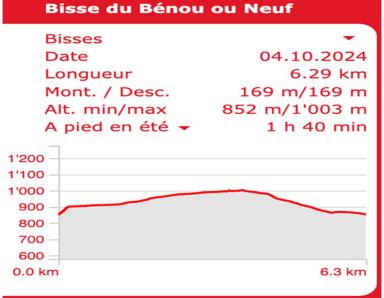

## Bisse du Bénou ou Neuf

Reach Venthône by postal bus from Sierre. From Venthône, two options are possible. 1st option: you join the Chemin des Ziettes which is located at the exit of Venthône towards Montana on the main road in the first hairpin bend. At this point, you will find a wooden signpost "bisse Neul, Bénou". To the left of the sign (GPS 46°18'43" N 7°31'54" E) a forest path (not very marked at the beginning) which climbs through the forest (5 minutes) will allow you to reach the bisse Neuf. 2nd option: from the center of the village of Venthône, you head due east on the Cordona road, to reach a parking lot (about 15 minutes walk) where you will find the sign "bisse". Continue following the road for 350 meters to reach a path which climbs towards the bisse (signpost, 15 minutes climb).