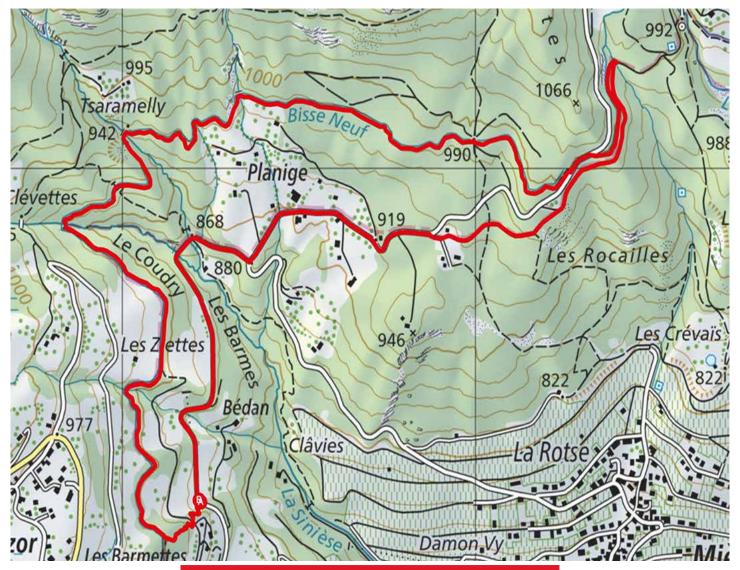

## Bisse du Bénou ou Neuf

Reach Venthône by postal bus from Sierre. From Venthône, two options are possible. 1st option: you join the Chemin des Ziettes which is located at the exit of Venthône towards Montana on the main road in the first hairpin bend. At this point, you will find a wooden signpost "bisse Neul, Bénou". To the left of the sign (GPS 46°18'43" N 7°31'54" E) a forest path (not very marked at the beginning) which climbs through the forest (5 minutes) will allow you to reach the bisse Neuf. 2nd option: from the center of the village of Venthône, you head due east on the Cordona road, to reach a parking lot (about 15 minutes walk) where you will find the sign "bisse". Continue following the road for 350 meters to reach a path which climbs towards the bisse (signpost, 15 minutes climb).